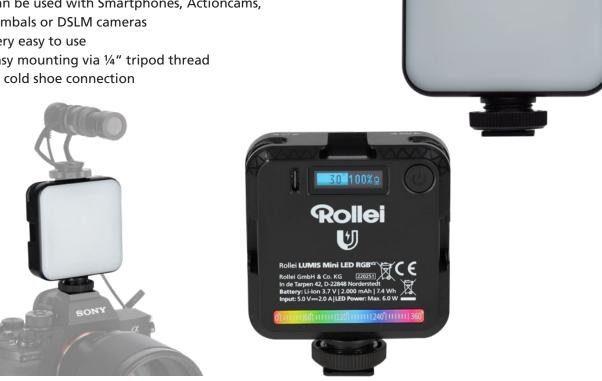

## **LUMIS Mini LED RGB**

## **Mini Sized LED RGB Light**

Rollei

- > 73 LEDs provide a brightness of 244 lux on 0.5 m
- 360 colours controllable via RGB mode interface
- Flexibly adjustable brightness (0 100 %)
- Battery life: 2 hours at maximum light intensity, 10 hours at minimum light intensity
- Can be used with Smartphones, Actioncams, Gimbals or DSLM cameras
- Very easy to use
- Easy mounting via ¼" tripod thread or cold shoe connection

| Technical Data               |                                                           |
|------------------------------|-----------------------------------------------------------|
| Connection                   | 1/4" tripod thread, 3x cold shoe connection               |
| Illuminance                  | 244 lux (0.5 m, 5,500 K)                                  |
| Number of LEDs               | 73 (22 white light / 23 warm light / 28 RGB)              |
| Colour temperature           | 2,500 – 9,000 K                                           |
| Power                        | 6.0 W                                                     |
| Light intensity              | Flexibly adjustable, 0 – 100 %                            |
| Light effects                | 20                                                        |
| Colour Rendering Index (CRI) | (CRI) 95+                                                 |
| Power supply                 | Built-in lithium-ion battery (3.7 V / 2,000 mAh / 7.4 Wh) |
| Input                        | 5.0 V / 2.0 A                                             |
| Dimensions                   | 8.5 x 7 x 2.5 cm                                          |
| Weight                       | 106 g                                                     |
|                              |                                                           |